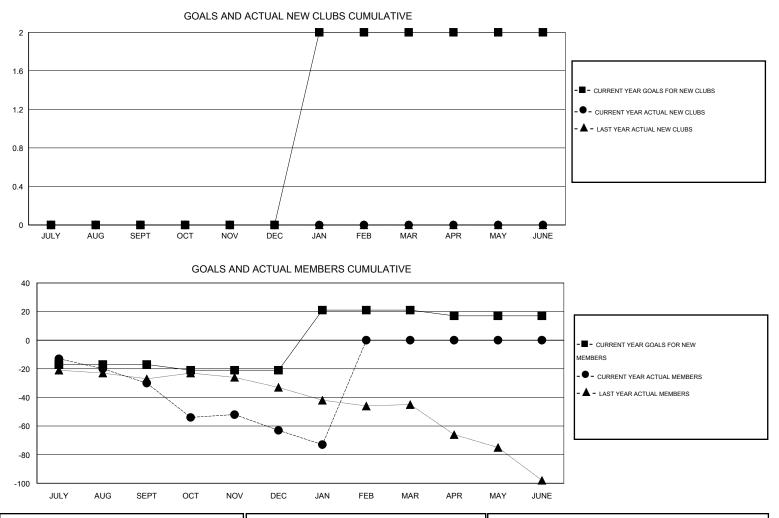

## MONTHLY MEMBERSHIP PROGRESS REPORT

District 14 P

Results as of: 2/17/2014 11:17:44AM

| GMT: JERRY            | SMITH            |                     | LOCATIO                    | ON PENNSYL                  | ANIA                  |                    |                       |                              | GMT CA 1                    |  |
|-----------------------|------------------|---------------------|----------------------------|-----------------------------|-----------------------|--------------------|-----------------------|------------------------------|-----------------------------|--|
|                       |                  | Clubs               |                            |                             |                       |                    | Members               |                              |                             |  |
| RESULTS FOR 2013-2014 |                  |                     |                            |                             | RESULTS FOR 2013-2014 |                    |                       |                              |                             |  |
| QUARTER               | NEW CLUB<br>GOAL | ACTUAL NEW<br>CLUBS | ACTUAL<br>DROPPED<br>CLUBS | ACTUAL NET<br>GAIN/<br>LOSS | QUARTER               | NEW MEMBER<br>GOAL | ACTUAL NEW<br>MEMBERS | ACTUAL<br>DROPPED<br>MEMBERS | ACTUAL NET<br>GAIN/<br>LOSS |  |
| JULY/AUG/SEPT         | 0                | 0                   | 0                          | 0                           | JULY/AUG/SEPT         | -17                | 16                    | 46                           | -30                         |  |
| OCT/NOV/DEC           | 0                | 0                   | 1                          | -1                          | OCT/NOV/DEC           | -4                 | 20                    | 53                           | -33                         |  |
| JAN/FEB/MAR           | 2                | 0                   | 0                          | 0                           | JAN/FEB/MAR           | 42                 | 4                     | 14                           | -10                         |  |
| APR/MAY/JUNE          | 0                | 0                   | 0                          | 0                           | APR/MAY/JUNE          | -4                 | 0                     | 0                            | 0                           |  |